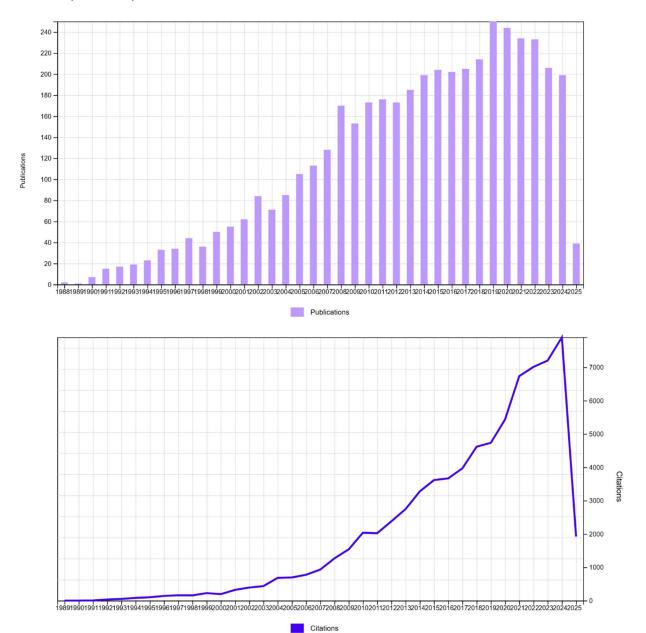

## **Research publication status**

Citation Report (On 8<sup>th</sup> April, 2025)

Time span = All years. Database = SCI-EXPANDED, CPCI-S, CPCI-SSH, CCR-EXPANDED, IC.

| No. of Publications                       | : | 4443  |
|-------------------------------------------|---|-------|
| Sum of the Times Cited                    | : | 77469 |
| Sum of Times Cited without self-citations | : | 65240 |
| Citing Articles                           | : | 52372 |
| Citing Articles without self-citations    | : | 49228 |

| Total no. of<br>Papers published | Total no. of<br>Citation received | Citations per paper | Citation per year*     | h-index |
|----------------------------------|-----------------------------------|---------------------|------------------------|---------|
| 4443                             | 77469                             | 77469/4443 = 17.44  | 77469 / 38<br>=2038.66 | 93      |

<sup>\*</sup> Year of establishment of the Centre is 1986. Citations received after 1987 to 2025= 38 years

Source : web of science

Prepared by : Dr. Saumen Adhikari, Librarian – cum – Information Officer